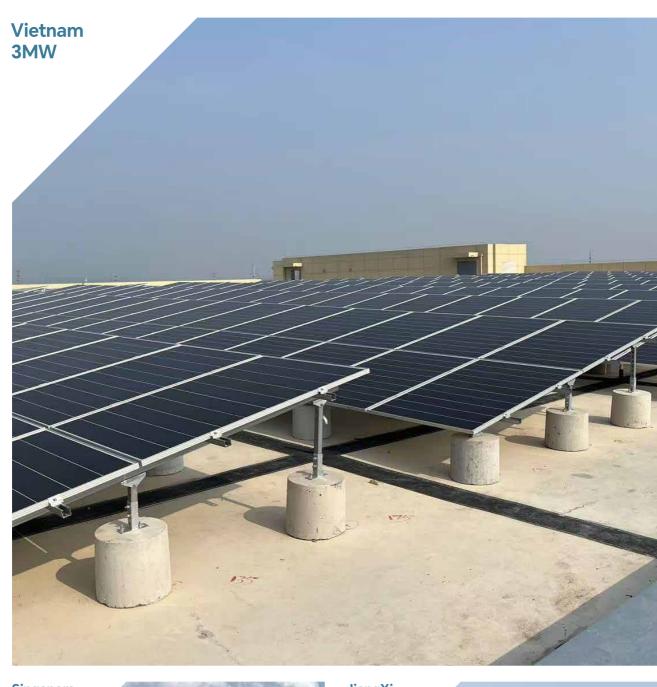

## **ADAPTABILITY**

A variety of foundation types are available, such as ballast systems, chemical anchors, and pre-embedded screws, to suit a variety of on-site construction conditions, designed to meet various types of special needs, for instance waterproofing, loading, lighting and others.