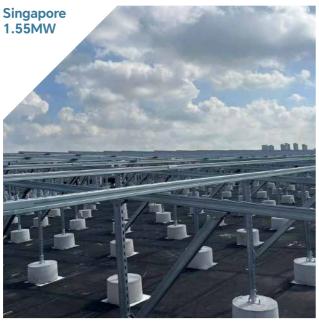

## **ADAPTABILITY**

A variety of foundation types are available, such as ballast systems, chemical anchors, and pre-embedded screws, to suit a variety of on-site construction conditions, designed to meet various types of special needs, for instance waterproofing, loading, lighting and others.