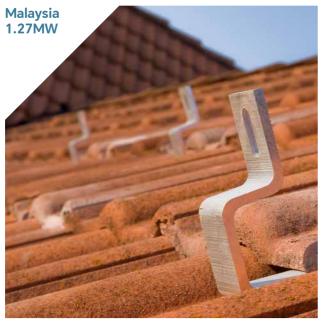

### **ADAPTABILITY**

Capable of meeting installation needs for various metal roof, fixing with angular, trapezoid or customized clamp and double-thread screw to roof structure, designed to meet various types of special needs, for instance waterproofing, loading, lighting and others.

## **ADAPTABILITY**

Capable of meeting installation needs for various tile roof, fixing with customized hook to roof structure, designed to meet various types of special needs, for instance waterproofing, loading, lighting and others.