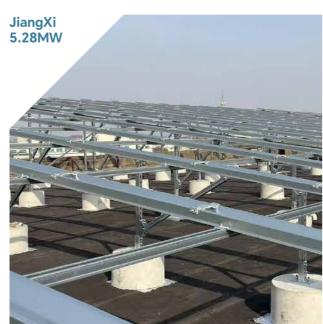

# Rugged construction # Flexible architecture # 25-year life-span

WATER DRAINAGE SYSTEM **ROOF PITCH CONCRETE ROOF** MOUNTING SYSTEM **ROOF ADAPTION** MAIN STRUCTURE MATERIAL **ACCESSORIES MATERIAL CE CERTIFICATE** WARRANTY **ROOF FIXING SOLUTION** 

# **LIGHT WEIGHT**

Under regular condition, the mounting system only weight 3.5 kg for every square meter, almost have no effect on roof bearing.

### **EASY INSTALLATION**

Simplified design of the main structural components, significantly reducing the number of components and no on-site drilling or welding. Only takes 8 mins to install 1 kWp and no heavy-machinery required. Also with our well-experienced packing and logistics team, we've formed a systematic packing solution and mark instruction, in order to improve site stock in and sorting efficiency greatly.

## **ADAPTABILITY**

A variety of foundation types are available, such as ballast systems, chemical anchors, and pre-embedded screws, to suit a variety of on-site construction conditions, designed to meet various types of special needs, for instance waterproofing, loading, lighting and others.