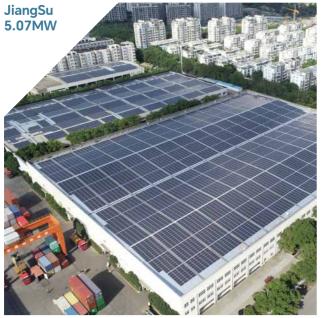

NTY **ROOF FIXING SOLUTION**

# **LIGHT WEIGHT**

Under regular condition, the mounting system only weight 1 kg for every square meter, almost have no effect on roof bearing.

# **EASY INSTALLATION**

Simplified design of the main structural components, significantly reducing the number of components and no on-site drilling or welding. Only takes 5 mins to install 1 kWp and no heavy machinery required.

### **ADAPTABILITY**

Capable of meeting installation needs for various metal roof, fixing with angular, trapezoid or customized clamp and double-thread screw to roof structure, designed to meet various types of special needs, for instance waterproofing, loading, lighting and others.

### **KEY FEATURES**

# CE certified

# Rugged construction # Flexible architecture # 25-year life-span







**ROOF PITCH** WATER DRAINAGE SYSTEM TILE ROOF MOUNTING SYSTEM **ROOF ADAPTION** MAIN STRUCTURE MATERIAL **ACCESSORIES MATERIAL CE CERTIFICATE** WARRANTY **ROOF FIXING SOLUTION** 

## **LIGHT WEIGHT**

Under regular condition, the mounting system only weight 1 kg for every square meter, almost have no effect on roof bearing.

# **EASY INSTALLATION**

Simplified design of the main structural components, significantly reducing the number of components and no on-site drilling or welding. Only takes 5 mins to install 1 kWp and no heavy machinery required.

## **ADAPTABILITY**

Capable of meeting installation needs for various tile roof, fixing with customized hook to roof structure, designed to meet various types of special needs, for instance waterproofing, loading, lighting and others.