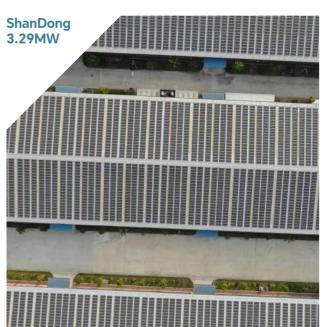

Y **ROOF FIXING SOLUTION**

# **LIGHT WEIGHT**

Under regular condition, the mounting system only weight 1 kg for every square meter, almost have no effect on roof bearing.

# **EASY INSTALLATION**

Simplified design of the main structural components, significantly reducing the number of components and no on-site drilling or welding. Only takes 5 mins to install 1 kWp and no heavy machinery required.

### **ADAPTABILITY**

Capable of meeting installation needs for various metal roof, fixing with angular, trapezoid or customized clamp and double-thread screw to roof structure, designed to meet various types of special needs, for instance waterproofing, loading, lighting and others.

### **KEY FEATURES**

# CE certified

# Rugged construction # Flexible architecture # 25-year life-span







**ROOF PITCH** WATER DRAINAGE SYSTEM TILE ROOF MOUNTING SYSTEM **ROOF ADAPTION** MAIN STRUCTURE MATERIAL **ACCESSORIES MATERIAL CE CERTIFICATE** WARRANTY **ROOF FIXING SOLUTION** 

## **LIGHT WEIGHT**

Under regular condition, the mounting system only weight 1 kg for every square meter, almost have no effect on roof bearing.

# **EASY INSTALLATION**

Simplified design of the main structural components, significantly reducing the number of components and no on-site drilling or welding. Only takes 5 mins to install 1 kWp and no heavy machinery required.

## **ADAPTABILITY**

Capable of meeting installation needs for various tile roof, fixing with customized hook to roof structure, designed to meet various types of special needs, for instance waterproofing, loading, lighting and others.

#