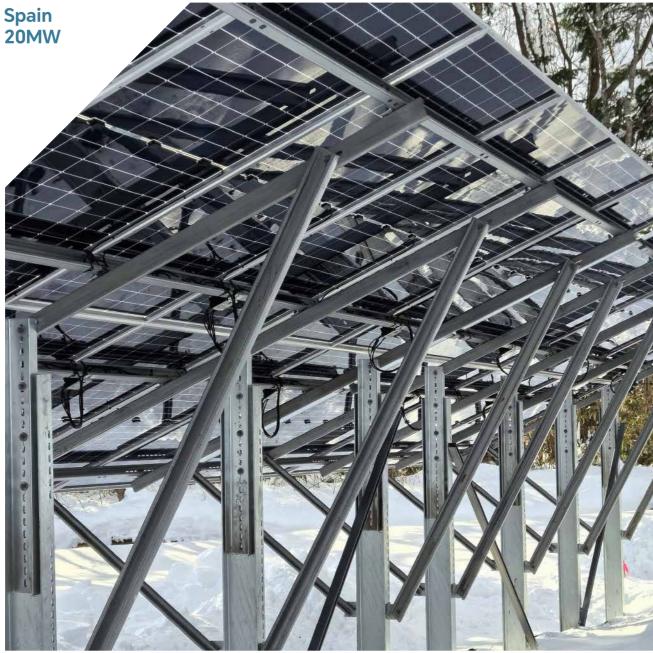

andards with minimized steel used, to lower the cost from not only material cost but also transportation, installation manpower, and more.

# **EXTREME ENVIRONMENTS**

Meet a variety of extreme meteorological conditions design, such as gale or heavy snow, high corrosion, and others. A variety of special terrain designs, such as sand, mountain, wetland, beach, and others. The design team will suggest the most adaptation solutions.

# **EASY-INSTALLATION**

Simplified design of the main structural components, significantly reducing the number of components and no on-site drilling or welding. Under regular conditions, only takes 10 mins to install 1 kWp, and no heavy machinery required.

### **KEY FEATURES**

# Rugged construction # CE certified # Flexible architecture # 25-year life-span





France 50MW