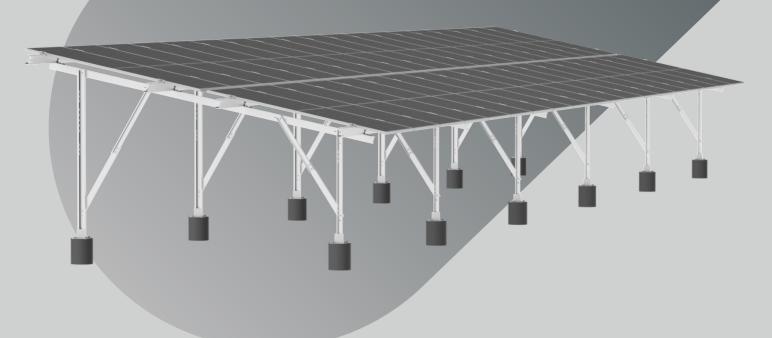

# ALL TERRAIN MOUNTING SYSTEM

MAIN STRUCTURE MATERIAL HDG/ZAM

ACCESSORIES MATERIAL Aluminum and Stainless steel

FOUNDATION ADAPTION PHC/Ground screw/ Driven pile/Cast-in-place

WARRANTY 10 Yr Warranty, 25 Yr Life-span MODULE TILT RANGE

GROUND CLEARANCE 0. 3~3m

N-S PIER SPACING Up to 5m

E-W PIER SPACING Up to3m